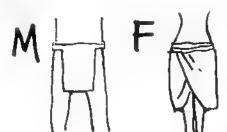

## Chapter 952: HIYORI AND KAWAMATSU

GANG BEGE'S OH MY FAMILY VOL. 3: "WHAT MY WIFE WANTS, I WANT"

Q: In Wano, everyone wears kimonos. Does that mean they wear *fundoshi* loincloths underneath?

--Briefs

A: Of course!! All the men wear fundoshi! The women wear a kind of underskirt called a yumoji. That's the style in Wano.